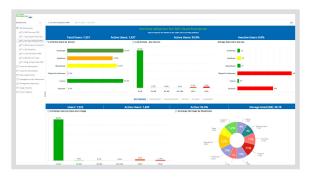

### **SAVE MONEY WITH SHI**

SHI's 365 Cost Optimization Services do exactly what it says on the box. By helping you to understand your entitlements, current usage and user behavior you can empower IT teams to:

- Optimize Office 365 & Microsoft 365 provisioning
- Reduce costs associated with inactive users
- · Select the right subscription levels for users' needs
- Identify potential adoption issues
- Enforce an effective deprovisioning policy
- Resolve duplication issues with on-premises licensing