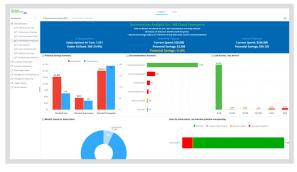

# ...THAT LEADS TO SMARTER DECISIONS IN THE LONG TERM

Immediate cost savings from re-allocating or changing subscriptions are just the start. Over time, SHI's 365 Cost Optimization Services will give you the insight needed to better define future needs and lead to further savings across your Microsoft estate.

### **SAVE MONEY WITH SHI**

SHI's 365 Cost Optimization Services do exactly what it says on the box. By helping you to understand your entitlements, current usage and user behavior you can empower IT teams to:

- Optimize Office 365 & Microsoft 365 provisioning
- Reduce costs associated with inactive users
- · Select the right subscription levels for users' needs
- Identify potential adoption issues
- Enforce an effective deprovisioning policy
- Resolve duplication issues with on-premises licensing