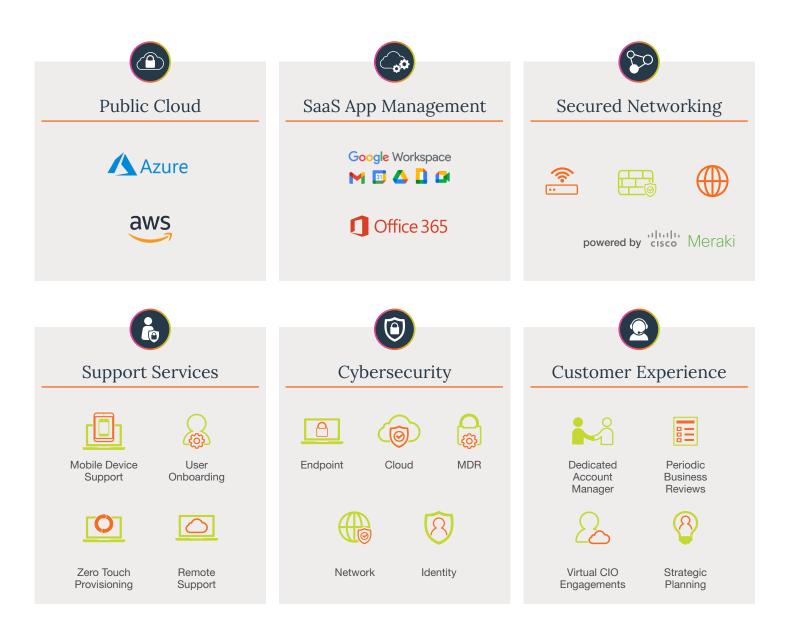

### Next-Gen Managed Services + Robust Technologies = IT Transformation

At SHI, we understand that IT transformation isn't only about managed services, but also having access to the right technology. We have hundreds of technical experts with product, licensing, and service implementation experience that can simplify the adoption of IT technologies on your behalf. With SHI Complete, you're not only taking advantage of SHI's industry-leading technical expertise, but we also work with an ever-growing portfolio of the very best, most robust technologies available.