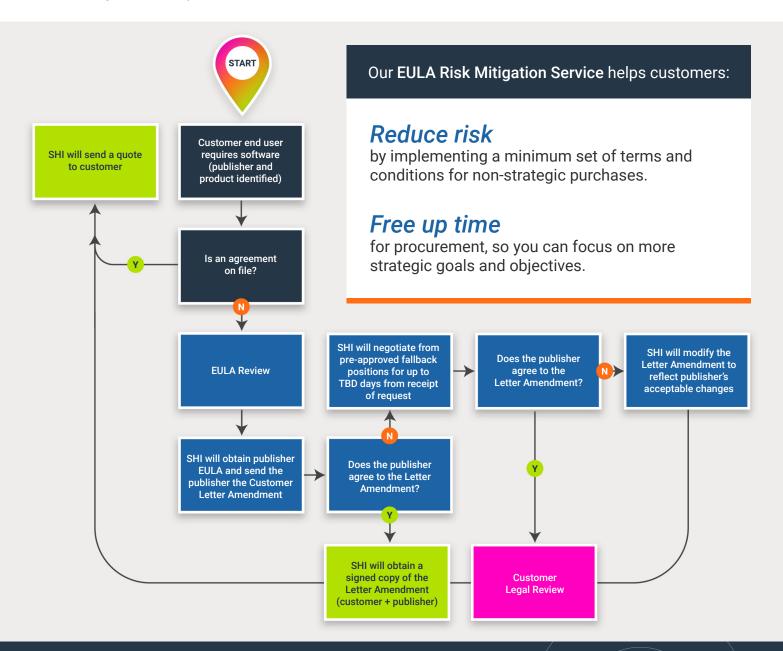

SHI's EULA Risk Mitigation Service helps you avoid the "risk gap" that occurs when you buy and install software without checking the terms and conditions — which is especially useful for non-strategic, one-off purchases.