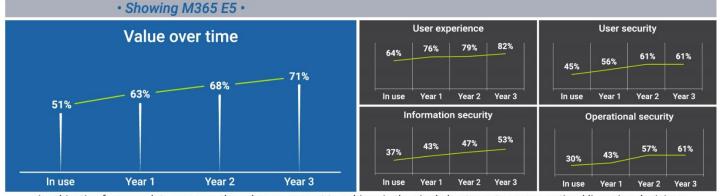

- Baseline: We create a detailed forensic analysis of your Microsoft estate to understand your current licensing landscape.
- 2. Roadmap: We calculate the potential value over time to create a datadriven approach to unlock the most viable licensing choices.
- 3. **Options:** We investigate all possible "what if?" scenarios to pinpoint the most favorable outcomes.
- 4. **Decision:** We determine the best option and proceed with confidence.

An objective framework to measure the value you expect to achieve is the single best way to ensure optimal licensing decisions.