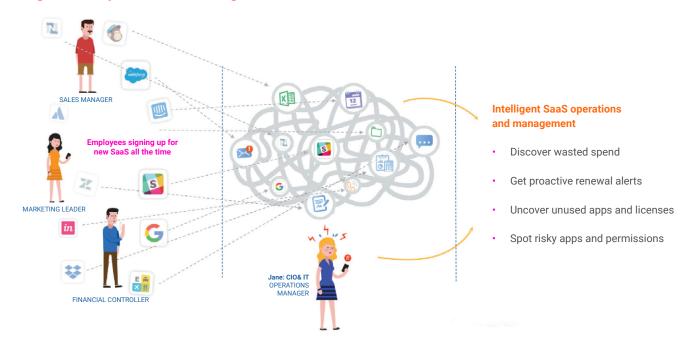

#### Proper management solves your SaaS nightmare

Intelligent SaaS operations and management

#### Customer challenge: SaaS sprawl

Solve SaaS sprawl by managing all your applications in one central platform.