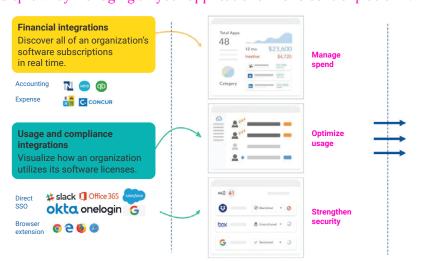

## Manage spend

Discover your organization's software subscriptions and receive custom reports on spend, security, and usage data.

## Optimize usage

Reveal shadow IT and deep usage metrics, decentralize stack management by team or role, and deprovision unused licenses.

## Bolster security and compliance

Audit high-risk apps, comply with data privacy regulations, and monitor unauthorized applications.