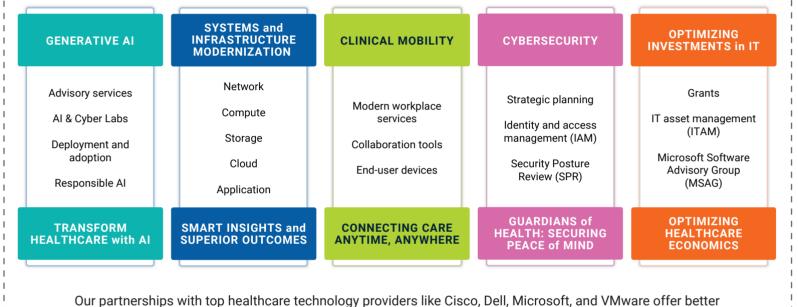

# We provide end-to-end expertise in modernizing infrastructure, enhancing patient care efficiency, protecting patient data, and streamlining your IT investments.

Our partnerships with top healthcare technology providers like Cisco, Dell, Microsoft, and VMware offer better outcomes, advance health equity, enhance the clinician experience, and reduce costs for healthcare providers.