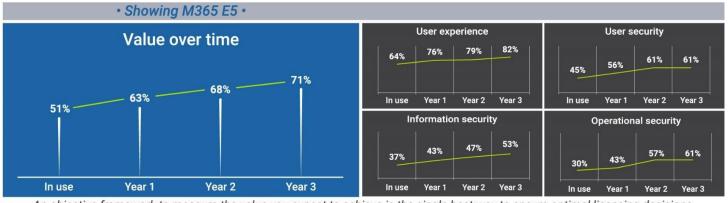

- 1. Baseline: We create a detailed forensic analysis of your Microsoft estate to understand your current licensing landscape.
- 2. Roadmap: We calculate the potential value over time to create a data-driven approach, unlocking the most viable licensing choices.
- 3. Analysis: We present our findings and conclusions.

An objective framework to measure the value you expect to achieve is the single best way to ensure optimal licensing decisions.

Ready to solve what's next with SHI's MSAG and Cloud Matrix Workshop? Contact your SHI account executive to get started.